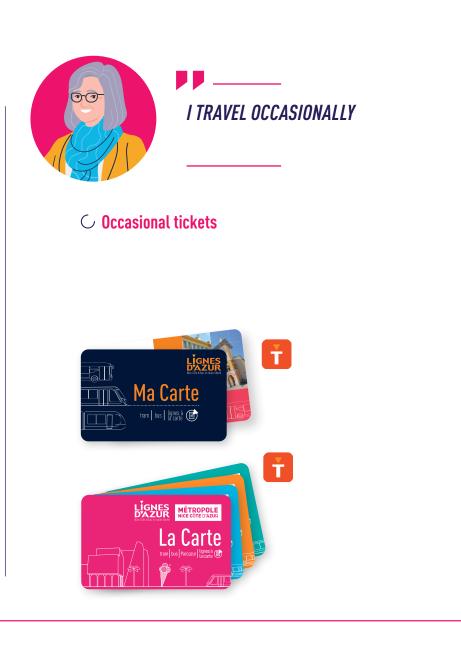

#### 1-day PASS

I TRAVEL OCCASIONALLY

Unlimited journeys for 24 hours after first validation (except for lines with a special fare\*). This ticket allows entry to Parcazur.

| <u>ک</u> | ZOU! LIGNES              |
|----------|--------------------------|
| Å        | <sub>ര</sub> Ticket Azur |
| jul,     |                          |

## **ANONYMOUS AND PERSONAL CARDS**

Discover the collection of anonymous contactless cards!

They can be reloaded and allow for buying and reloading occasional tickets:

🗘 Single

1 ReturnMulti-trip

1-day Pass
2-day Pass
7-day Pass