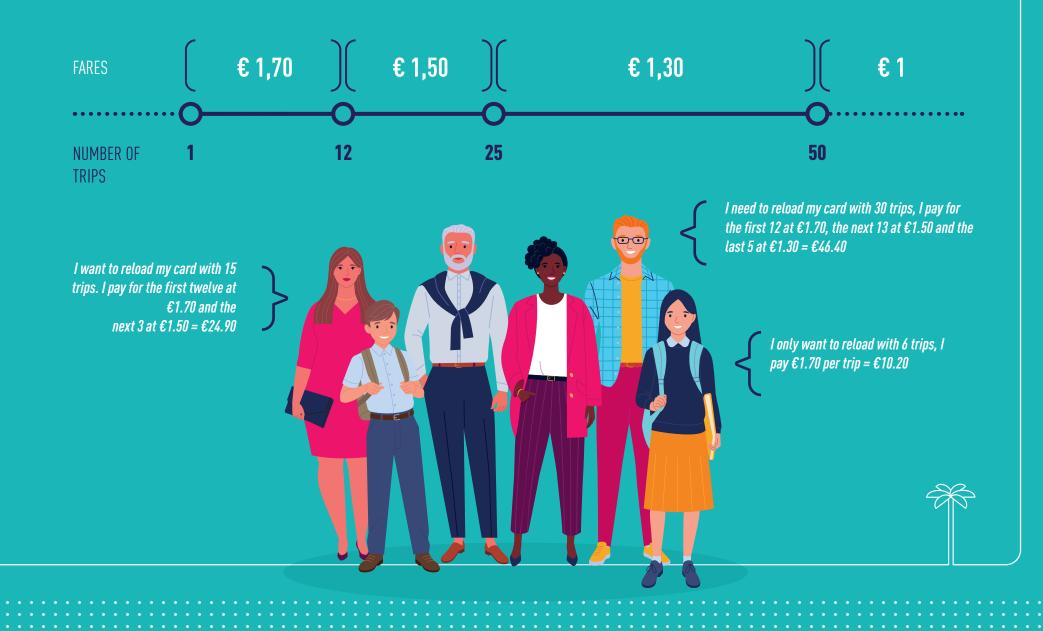

#### Multi-trip ...... From € 1,70

Load from 1 to 100 trips on your card. Connections possible for 74 minutes following the 1st validation (except for lines with a special fare\*). Can be used simultaneously by multiple passengers. Validation must be made for every passenger. This ticket allows entry to Parcazur.

## **THE MULTI-TRIP TICKET**