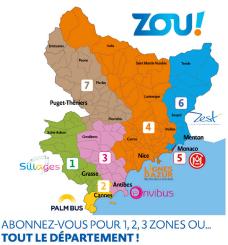

#### **CHOICE OF 7 ZONES**

The SUDAZUR Pass is available across the whole of the Alpes-Maritimes and the Principality of Monaco. It is valid for a year or one calendar month, i.e. from the 1st to the last day of the month. Sales are open from the 20th of the month before the valid from date for the season ticket. It allows you to use a single season ticket to travel easily across multiple public transport networks. Modular, it adapts perfectly to your needs: you can therefore purchase 1, 2 or 3 neighbouring zones or the entire Alpes-Maritimes department. You will have access to the urban network(s) in the zones selected and to the regional ZOU! inter-urban network (bus, trains and Provence railway line).

#### 1 SINGLE SEASON TICKET

Loaded on your card, so you can travel on multiple networks

With a cost lower than that of all the season tickets

**1 CHOICE OF CUSTOMIZATION** Choose the zones according to your needs