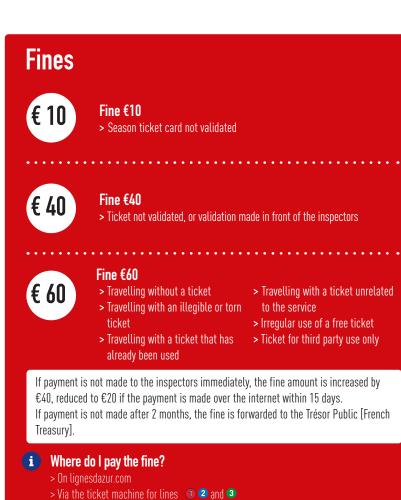

> At the infringements office (Jean Médecin station 2) – From 10 a.m. to 5 p.m. -

Tél. 04 93 55 11 32