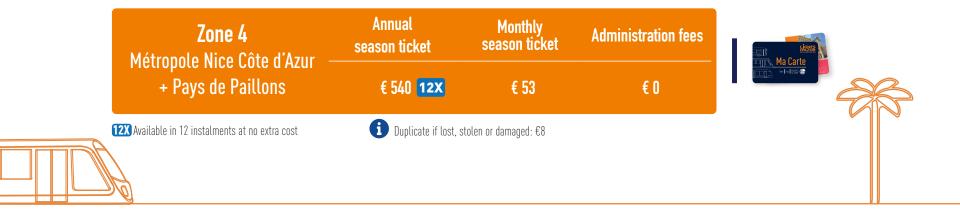

#### **Season tickets**

| SudAzur         | Pass: General public                  |               |
|-----------------|---------------------------------------|---------------|
| 3 whole days    | 7 whole days                          | 14 whole days |
| € 35            | € 50                                  | € 80          |
| SudAzur Pass: u | ınder 18s accompanie                  | d by an adult |
| 3 whole days    | 7 whole days                          | 14 whole days |
| € 30            | € 40                                  | € 65          |
| 🚹 Dup           | licate if lost, stolen or damaged: €8 |               |

Unlimited travel on the Lignes d'Azur network during the period in which the ticket is valid, as of 1st validation. Does not allow for taking lines with special fares. Can be used on the urban network lines in the Alpes-Maritimes and Monaco, and on TER, LER, CP and O6 Inter-urban Network lines.