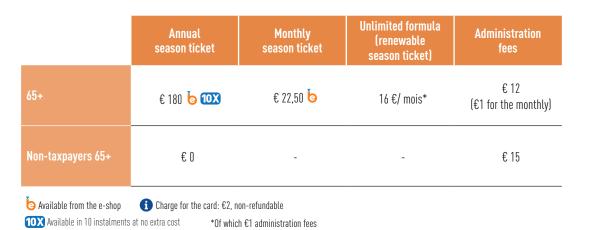

## 65+ FARES FOR UNLIMITED TRAVEL

THE DOCUMENTS I NEED TO PROVIDE

#### **Additional documents**

Non-taxpayers 65+:

C The last income tax bill or statement (original) showing an address within the Métropole Nice Côte d'Azur area and a tax amount payable of "€0" or "non-taxable".