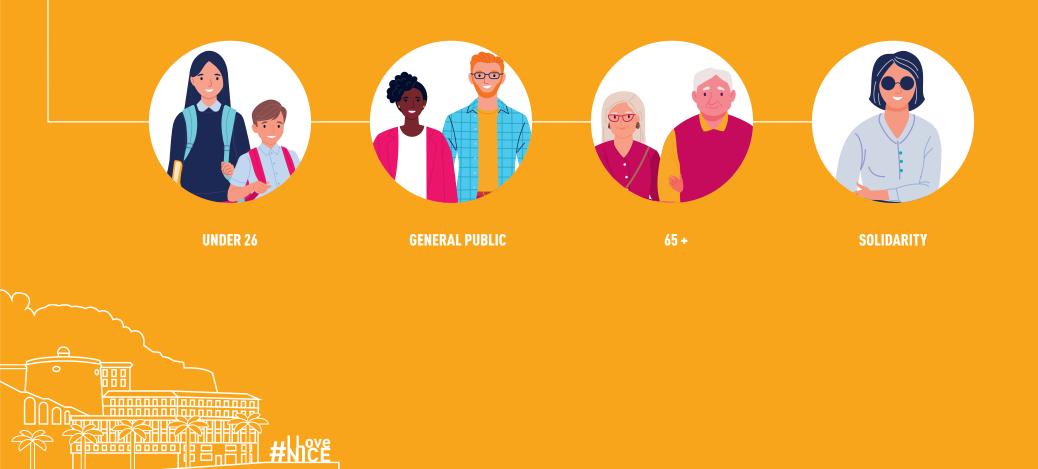

## **CHOOSE THE SEASON TICKET**

65+

that suits you best!

## YOUR SEASON TICKETS

••••

|                                                                     | Description                                                                                                                                                                         | Annual<br>season ticket | Monthly<br>season ticket | Unlimited<br>formula<br>(renewable<br>season ticket) | Administration<br>fees           |
|---------------------------------------------------------------------|-------------------------------------------------------------------------------------------------------------------------------------------------------------------------------------|-------------------------|--------------------------|------------------------------------------------------|----------------------------------|
| Under 26                                                            | Unlimited trips on the Lignes d'Azur network (except for special services).                                                                                                         | € 180 🙋                 | € 22,50 6                | €16/month*                                           | € 12<br>(1 € pour le<br>mensuel) |
| School Pass (pre-<br>school, primary<br>school pupil or<br>boarder) | School transport package<br>- For pre-school/primary school<br>pupils: 1 return per day on school<br>days only.<br>- For boarders: 1 return per week,<br>excluding school holidays. | € 50                    | -                        | -                                                    | € 12                             |
| Scolabus Extension                                                  | Unlimited trips on the Lignes d'Azur<br>network (except for special services)                                                                                                       | € 90 <b>10X</b>         | -                        | -                                                    | €12                              |

## GENERAL PUBLIC FARES FOR UNLIMITED TRAVEL

|                                                                                         | Annual season<br>ticket | Monthly<br>season ticket | Unlimited<br>formula<br>(renewable<br>season ticket) | Administration<br>fees          |
|-----------------------------------------------------------------------------------------|-------------------------|--------------------------|------------------------------------------------------|---------------------------------|
| Students or<br>apprentices 26+                                                          | € 180 <b>6 10X</b>      | € 22.50 6                | €16/month*                                           | € 12<br>(€1 for the<br>monthly) |
| 26-64                                                                                   | € 360 <b>6 10X</b>      | € 45 🙋                   | € 30                                                 | -                               |
| <ul> <li>Available from the e-shop</li> <li>*Of which €1 administration fees</li> </ul> | Charge for the card     | d: €2, non-refundable    | <b>10X</b> Available in 10                           | instalments at no extra         |

## 65+ FARES FOR UNLIMITED TRAVEL

THE DOCUMENTS I NEED TO PROVIDE

## SOLIDARITY FARES FOR UNLIMITED TRAVEL

|                                                                                           | Annual<br>season ticket | Monthly<br>season ticket | Administration<br>fees       |
|-------------------------------------------------------------------------------------------|-------------------------|--------------------------|------------------------------|
| Social                                                                                    | € 180 <b>10X</b>        | € 22,50                  | € 12<br>(€1 for the monthly) |
| Civilian blind, civilian handicapped and people with a work disability, disabled veterans | € 0                     | -                        | € 15                         |
| Accompanying people with reduced mobility                                                 | € 0                     | -                        | € 15                         |
| Veteran                                                                                   | € 0                     | -                        | € 15                         |