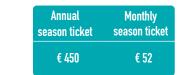

## GENERAL PUBLIC FARES FOR UNLIMITED TRAVEL

|                                                                                         | Annual season<br>ticket | Monthly<br>season ticket | Unlimited<br>formula<br>(renewable<br>season ticket) | Administration<br>fees          |
|-----------------------------------------------------------------------------------------|-------------------------|--------------------------|------------------------------------------------------|---------------------------------|
| Students or<br>apprentices 26+                                                          | € 180 <b>6 10X</b>      | € 22.50 6                | €16/month*                                           | € 12<br>(€1 for the<br>monthly) |
| 26-64                                                                                   | € 360 <b>6 10X</b>      | € 45 🙋                   | € 30                                                 | -                               |
| <ul> <li>Available from the e-shop</li> <li>*Of which €1 administration fees</li> </ul> | Charge for the card     | d: €2, non-refundable    | <b>10X</b> Available in 10                           | instalments at no extra         |